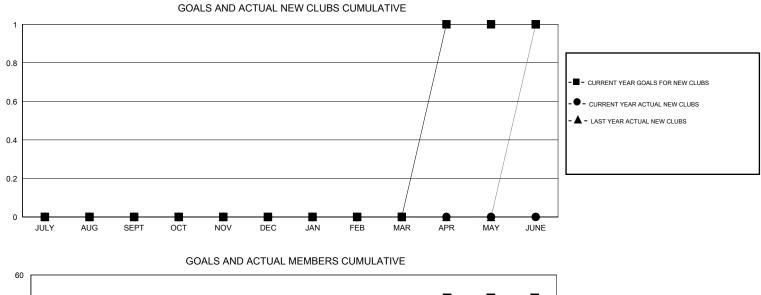

## LOCATION WYOMING

 $\mathsf{GMT} \; \mathsf{CA} \; 1$ Clubs Members RESULTS FOR 2016-2017 RESULTS FOR 2016-2017 NEW CLUB NEW CLUBS DROPPED NET NEW MEMBER CHARTER AND DROPPED NET QUARTER QUARTER GOAL CLUBS GAIN/LOSS GOAL NEW MEMBERS MEMBERS GAIN/LOSS ADDED 0 0 0 0 6 7 25 -18 JULY/AUG/SEPT JULY/AUG/SEPT 0 0 6 18 65 1 -1 -47 OCT/NOV/DEC OCT/NOV/DEC 0 0 0 0 6 0 0 0 JAN/FEB/MAR JAN/FEB/MAR 1 0 0 0 26 0 0 0 APR/MAY/JUNE APR/MAY/JUNE