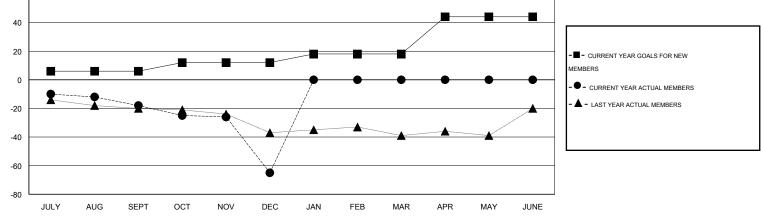

## LOCATION WYOMING

 $\mathsf{GMT} \; \mathsf{CA} \; 1$ Clubs Members RESULTS FOR 2016-2017 RESULTS FOR 2016-2017 NEW CLUB NEW CLUBS DROPPED NET NEW MEMBER CHARTER AND DROPPED NET QUARTER QUARTER GOAL CLUBS GAIN/LOSS GOAL NEW MEMBERS MEMBERS GAIN/LOSS ADDED 0 0 0 0 6 7 25 -18 JULY/AUG/SEPT JULY/AUG/SEPT 0 0 6 18 65 1 -1 -47 OCT/NOV/DEC OCT/NOV/DEC 0 0 0 0 6 0 0 0 JAN/FEB/MAR JAN/FEB/MAR 1 0 0 0 26 0 0 0 APR/MAY/JUNE APR/MAY/JUNE